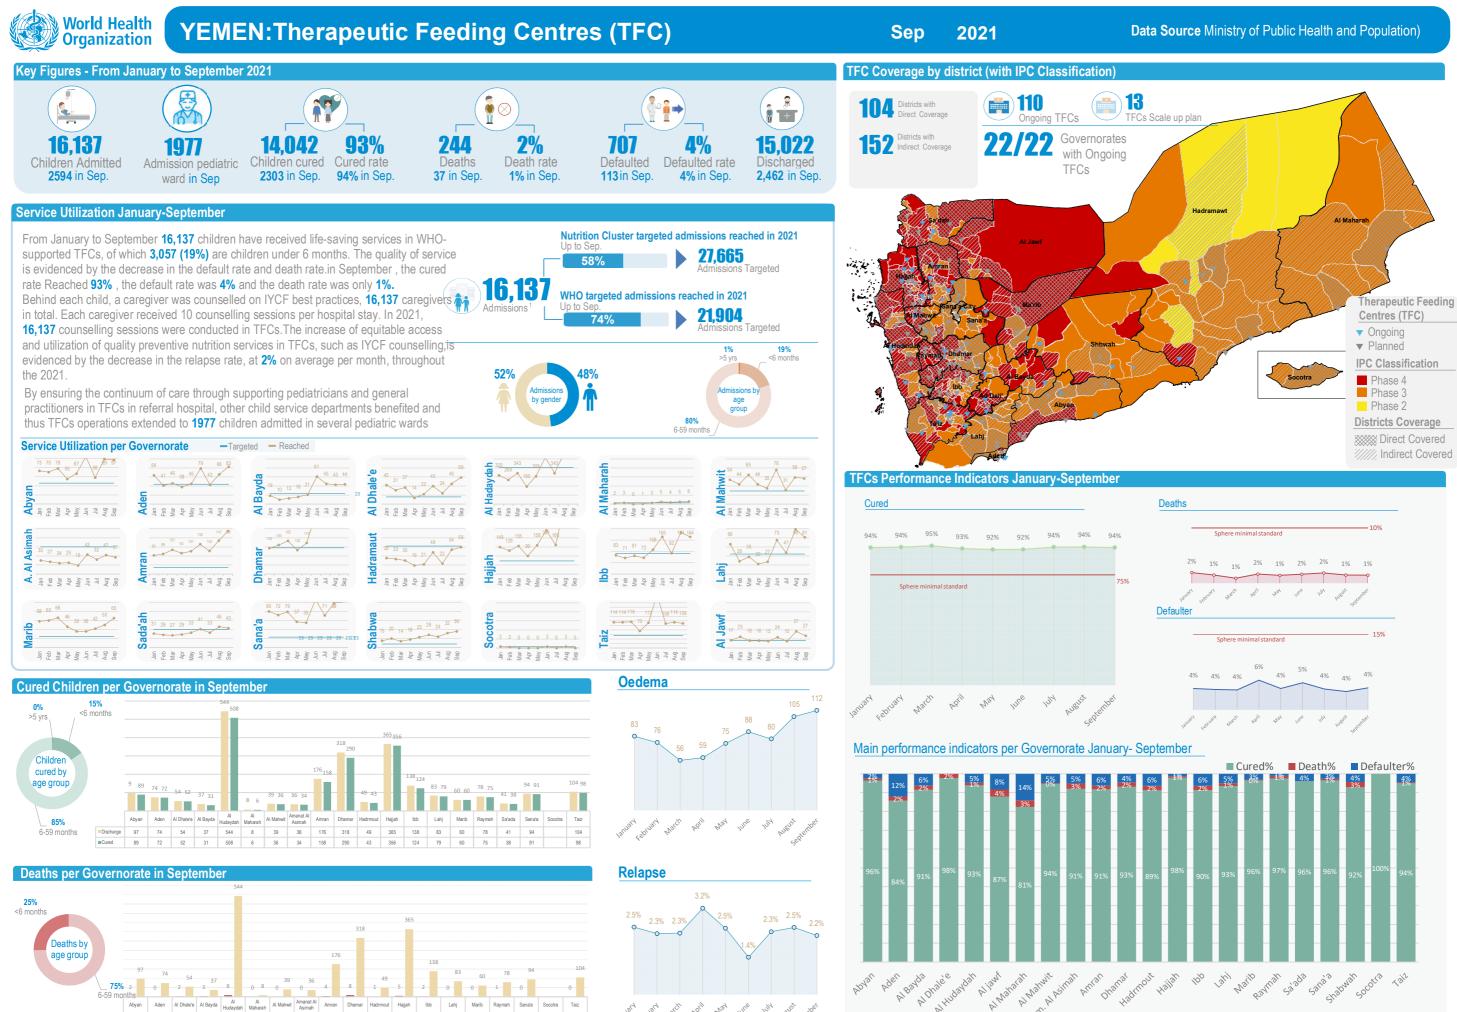

Creation Date: 30-Oct-21 **Data source:** Ministry of Public Health and Population 176

318 49

Disclaimer: The boundaries and names shown and the designations used on this map do not imply the expression of any opinion whatsoever on the part of WHO concerning the legal status of any country, territory, city or area or of its authorities, or concerning the delimitatio of its frontiers or boundaries. Reasonable precautions have been taken by WHO to produce this map. The responsibility for its interpretation and use lies with the user. In no event shall the World Health Organization be liable for damages arising from its use.

1 Total number of admssions from WHO-supported TFCs